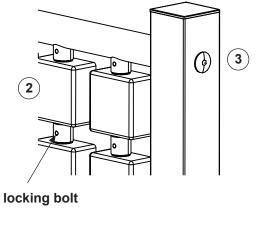

## For more details see also "General instructions for maintenance of playgrounds".

Pairs Order No. 9.15200

| со                                              | ne equipment must be checked for<br>prrect operation and safety, especially<br>e points listed below:                                                                         |  | Proof of maintenance            |  |
|-------------------------------------------------|-------------------------------------------------------------------------------------------------------------------------------------------------------------------------------|--|---------------------------------|--|
|                                                 | Playground equipment                                                                                                                                                          |  |                                 |  |
| 1.                                              | Check that wooden tiles are in sound condition and move smoothly.                                                                                                             |  |                                 |  |
| 2.                                              | If they don't move smoothly, adjust the<br>vertical distance. To do this, loosen the<br>locking bolts on the back of the sleeves and<br>push upward a bit (start at the top). |  |                                 |  |
| 3.                                              | Check that all bolts are tight and retighten if necessary.                                                                                                                    |  |                                 |  |
|                                                 | Stainless steel                                                                                                                                                               |  |                                 |  |
| 4.                                              | Clean with stainless steel spray<br>(www.kim-tec.de) using a clean cloth.                                                                                                     |  |                                 |  |
|                                                 | Structural stability                                                                                                                                                          |  |                                 |  |
| 5.                                              | In order to check the fixation to the ground, uncover the foundation once a year.                                                                                             |  |                                 |  |
|                                                 |                                                                                                                                                                               |  | Special notes, e.g. for repairs |  |
|                                                 | Repair not carried out,<br>it is still possible to play on equipment                                                                                                          |  |                                 |  |
|                                                 | Repair not carried out,<br>equipment is taken out of action                                                                                                                   |  |                                 |  |
| All work carried out,<br>everything is in order |                                                                                                                                                                               |  |                                 |  |
| Maintenance carried out by:                     |                                                                                                                                                                               |  |                                 |  |
| Date                                            |                                                                                                                                                                               |  |                                 |  |