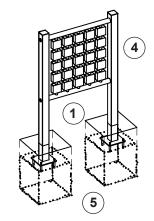

## For more details see also "General instructions for maintenance of playgrounds".

Pairs Order No. 9.15200

| со                                              | ne equipment must be checked for<br>prrect operation and safety, especially<br>e points listed below:                                                                         |  | Proof of maintenance            |  |
|-------------------------------------------------|-------------------------------------------------------------------------------------------------------------------------------------------------------------------------------|--|---------------------------------|--|
|                                                 | Playground equipment                                                                                                                                                          |  |                                 |  |
| 1.                                              | Check that wooden tiles are in sound condition and move smoothly.                                                                                                             |  |                                 |  |
| 2.                                              | If they don't move smoothly, adjust the<br>vertical distance. To do this, loosen the<br>locking bolts on the back of the sleeves and<br>push upward a bit (start at the top). |  |                                 |  |
| 3.                                              | Check that all bolts are tight and retighten if necessary.                                                                                                                    |  |                                 |  |
|                                                 | Stainless steel                                                                                                                                                               |  |                                 |  |
| 4.                                              | Clean with stainless steel spray<br>(www.kim-tec.de) using a clean cloth.                                                                                                     |  |                                 |  |
|                                                 | Structural stability                                                                                                                                                          |  |                                 |  |
| 5.                                              | In order to check the fixation to the ground, uncover the foundation once a year.                                                                                             |  |                                 |  |
|                                                 |                                                                                                                                                                               |  | Special notes, e.g. for repairs |  |
|                                                 | Repair not carried out,<br>it is still possible to play on equipment                                                                                                          |  |                                 |  |
|                                                 | Repair not carried out,<br>equipment is taken out of action                                                                                                                   |  |                                 |  |
| All work carried out,<br>everything is in order |                                                                                                                                                                               |  |                                 |  |
| Maintenance carried out by:                     |                                                                                                                                                                               |  |                                 |  |
| Date                                            |                                                                                                                                                                               |  |                                 |  |