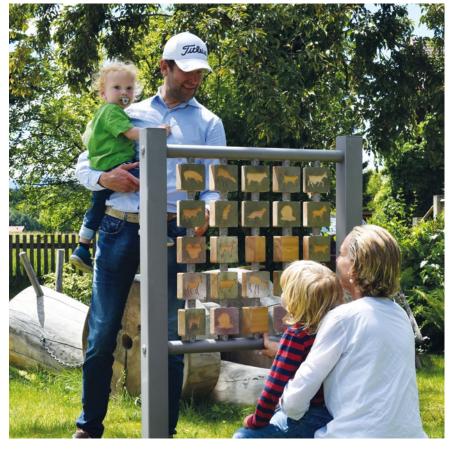

#### **Play Value**

This memory game, suitable for outdoors, is a well-known brain teaser. The aim of the game is to find matching pairs of cards, which promotes memory skills. Two players take turns to turn around two wooden tiles with pictures of animals on the back. If the two pictures do not match, they must be turned back around. This is continued until a pair is found. The player who has collected the most pairs at the end is the winner.

#### **Recommended for**

- Kindergarten children
- School children
- Young people - Adults
- Older people
- Supervised play areas, such as kindergartens, schools, after-school programmes or similar
- Public play areas without supervision, such as playgrounds, parks or similar