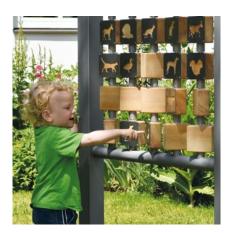

#### **Play Value**

This memory game, suitable for outdoors, is a well-known brain teaser. The aim of the game is to find matching pairs of cards, which promotes memory skills. Two players take turns to turn around two wooden tiles with pictures of animals on the back. If the two pictures do not match, they must be turned back around. This is continued until a pair is found. The player who has collected the most pairs at the end is the winner.

# For more detailed explanation of the quality characteristics see price list.

12 pairs of turnable timber pieces made of oiled mountain larch with animal theme on one side, mounted in sliding bushes

Animal themes made of stainless steel, laser cut and vibratory grinding