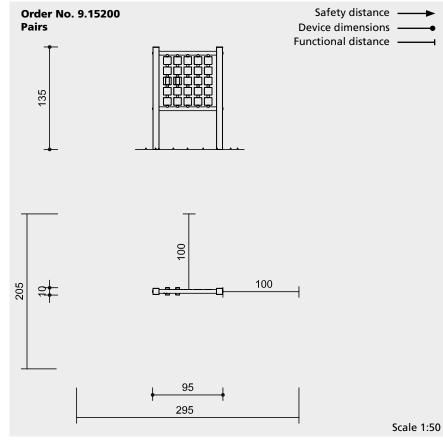

#### **Components**

1 Frame with panel, incl. 4 heavy-duty anchors

**Registered Design** 40 2020 202 223.7 Germany

#### **Installation information**

Surfacing requirements no requirements

Foundations 2 items 40 x 40 x 40 cm Excavation depth 60 cm

#### **Dimensions**

(small deviations possible)

| Height    | 1.35 m        |
|-----------|---------------|
| Length    | 0.92 m        |
| Width     | 0.10 m        |
| Play area | 0.70 x 0.70 m |
| Weight    | 45 kg         |