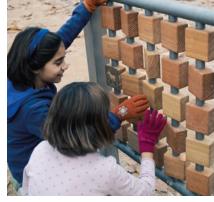

#### **Play Value**

This memory game, suitable for outdoors, is a well-known brain teaser. The aim of the game is to find matching pairs of cards, which promotes memory skills. Two players take turns to turn around two wooden tiles with pictures of animals on the back. If the two pictures do not match, they must be turned back around. This is continued until a pair is found. The player who has collected the most pairs at the end is the winner.

#### **Recommended for**

- Kindergarten children
- School children
- Young people - Adults
- Older people
- Supervised play areas, such as kindergartens, schools, after-school programmes or similar
- Public play areas without supervision, such as playgrounds, parks or similar