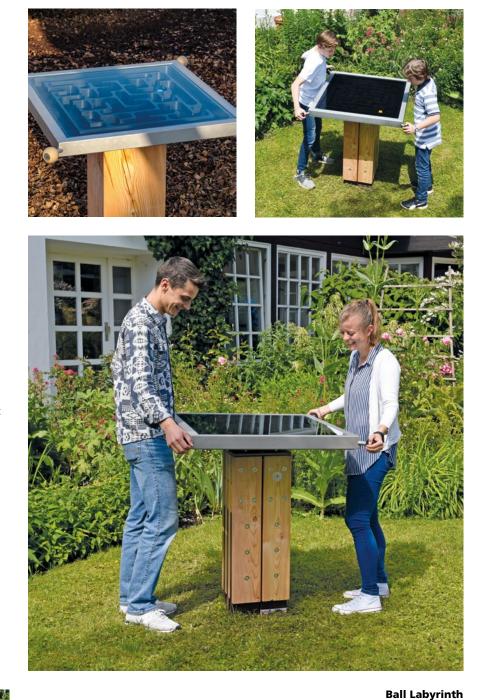

## also promotes dexterity and patience, something that is particularly important for children and seniors. In addition, the game requires concentration and

The rules of the Ball Labyrinth are simple. The round handles are used to tip the playing table to make the ball roll in the corresponding direction. The goal is to get the ball once across the labyrinth. The game is not just fun but

## **Fundamental characteristics**

- Attractive design

coordination.

**Play value** 

- Incentive for playing: known activities

#### Dimensions

(small deviations possible)

| Height                    | 0.90 m        |
|---------------------------|---------------|
| Length                    | 0.85 m        |
| Width                     | 0.85 m        |
| Play area                 | 0.72 x 0.72 m |
| Thickness of safety glass | 10 mm         |
| Weight                    | 160 kg        |