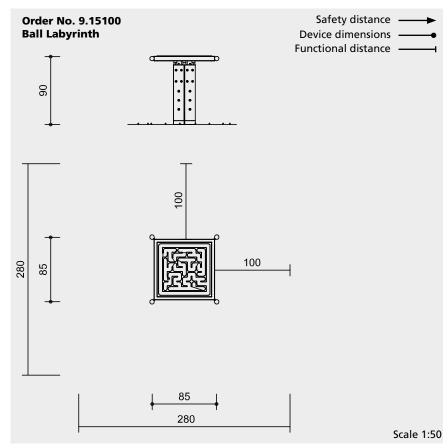

## Installation information

Surfacing requirements no requirements

Foundations 1 item 60 x 70 x 40 cm Excavation depth 60 cm

#### Attention:

**Exact measurements may vary;** for all installation dimensions refer to current assembly instructions. Technical changes reserved.

#### Dimensions

(small deviations possible)

| Height                    | 0.90 m        |
|---------------------------|---------------|
| Length                    | 0.85 m        |
| Width                     | 0.85 m        |
| Play area                 | 0.72 x 0.72 m |
| Thickness of safety glass | 10 mm         |
| Weight                    | 160 kg        |