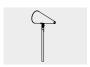

**Ear and Speaking Trumpet** 

# For more detailed explanation of the quality characteristics see price list.

Funnel-shaped opening, rotating mechanism (PE), can be swivelled vertically

### **Dimensions**

(small deviations possible)

Height 1.40 m
Depth 0.80 m
Weight of trumpet
with support post 22 kg