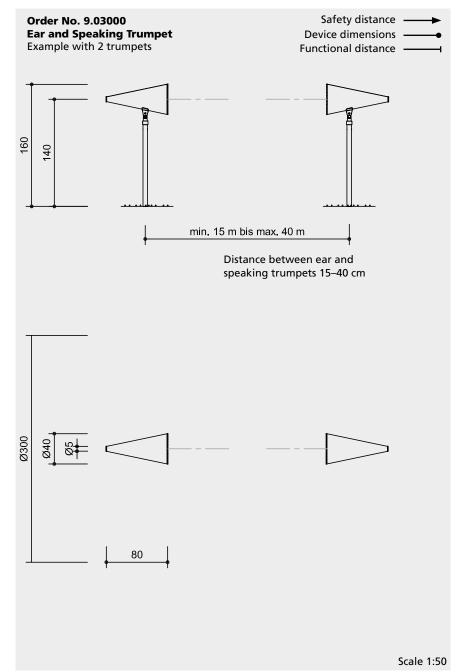

### **Dimensions**

(small deviations possible)

Height 1.40 m
Depth 0.80 m
Weight of trumpet
with support post 22 kg

## **Installation information**

Recommended space including safety distances Circle diameter = 300 cm per "trumpet"

Foundations 1 item 40 x 40 x 40 cm for each Excavation depth 60 cm

# Note

No obstacle (other devices) may be positioned in the direct line between the two devices as this would greatly impair the function of the device.