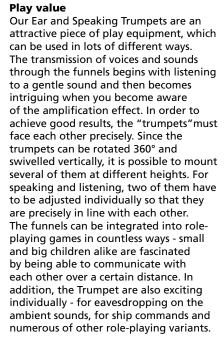

### **Components**

Quantity depending on desired play function:

- 1 piece required for "ear trumpet" function for hearing amplification or for "Megaphone" function for speech amplification
- 2 or more pieces for two-way communication