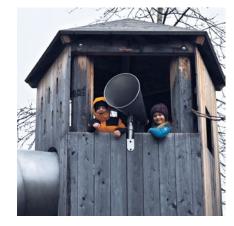

### **Recommended for**

- School children
- Young people
- Adults
- Older people
- Supervised play areas, such as kindergartens, schools, after-school programmes or similar
- Public play areas without supervision, such as playgrounds, parks or similar

### **Barrier-free**

- Special version for wheelchair users optional

Acoustic effect soft Vandalism not vulnerable Supervision not required **Explanation Board** recommended indoors and Installation outdoors Safety check not required (DIN EN 1176) Installation in possible concrete