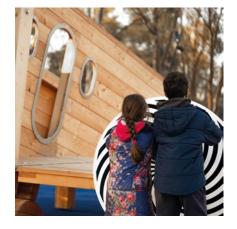

# Play value

Our Big Wooden Plane equally delights both big and little children. They can climb up to the fuselage of the plane via the spring-mounted deck as well as via the rope net at the tail of the plane. The object is enhanced by a climbing ladder and firemen's pole as well as rotating propellers. The child-oriented design is very appealing and, together with the integrated telephone in the form of a call box and the small airline kitchen, entices flyers to diverse role-playing activities. Its strong expressive design character also makes it an attractive centre point of any playground.

#### **Fundamental characteristics**

- Very special appeal
- Eye-catcher of a play area
- Attractive meeting point
- Incentive for playing: curiosity, role-playing games, experiencing height, hiding
- Movement: climbing up and around, observing, jumping