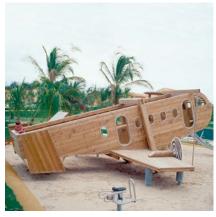

# Play value

Our Big Wooden Plane equally delights both big and little children. They can climb up to the fuselage of the plane via the spring-mounted deck as well as via the rope net at the tail of the plane. The object is enhanced by a climbing ladder and firemen's pole as well as rotating propellers. The child-oriented design is very appealing and, together with the integrated telephone in the form of a call box and the small airline kitchen, entices flyers to diverse role-playing activities. Its strong expressive design character also makes it an attractive centre point of any playground.

#### Components

- 1 Fuselage
- 4 Spring supports
- 2 Wings with propellers
- 1 Tail wing
- 2 Rudders
- 2 Wing consoles
- 2 Wing supports
- Front support frame with fuselage support
- 1 Rear support frame
- 2 Wheels
- 1 Inclined climbing net
- 1 Firemen's pole
- 1 Cross beam with climbing ladder