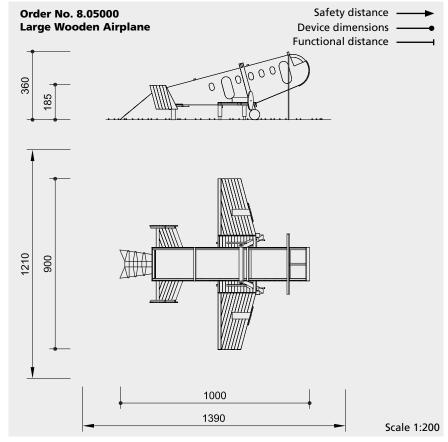

#### Components

- 1 Fuselage
- 4 Spring supports
- 2 Wings with propellers
- 1 Tail wing
- 2 Rudders
- 2 Wing consoles
- 2 Wing supports
- Front support frame with fuselage support
- 1 Rear support frame
- 2 Wheels
- 1 Inclined climbing net
- 1 Firemen's pole
- 1 Cross beam with climbing ladder

#### **Dimensions**

(small deviations possible)

| Height | 3.60 m  |
|--------|---------|
| Length | 10.00 m |
| Width  | 9.00 m  |
| Weight | 4000 kg |