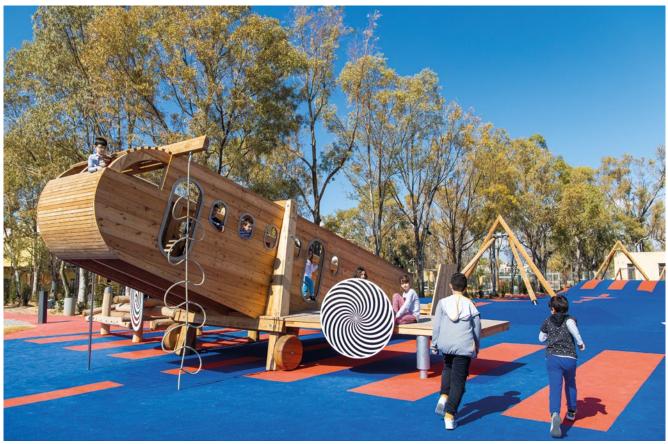

# Play value

Our Big Wooden Plane equally delights both big and little children. They can climb up to the fuselage of the plane via the spring-mounted deck as well as via the rope net at the tail of the plane. The object is enhanced by a climbing ladder and firemen's pole as well as rotating propellers. The child-oriented design is very appealing and, together with the integrated telephone in the form of a call box and the small airline kitchen, entices flyers to diverse role-playing activities. Its strong expressive design character also makes it an attractive centre point of any playground.

#### **Fundamental characteristics**

- Very special appeal
- Eye-catcher of a play area
- Attractive meeting point
- Incentive for playing: curiosity, role-playing games, experiencing height, hiding
- Movement: climbing up and around, observing, jumping

#### Components

- 1 Fuselage
- 4 Spring supports
- 2 Wings with propellers
- 1 Tail wing
- 2 Rudders
- 2 Wing consoles
- 2 Wing supports
- Front support frame with fuselage support
- 1 Rear support frame
- 2 Wheels
- 1 Inclined climbing net
- 1 Firemen's pole
- 1 Cross beam with climbing ladder