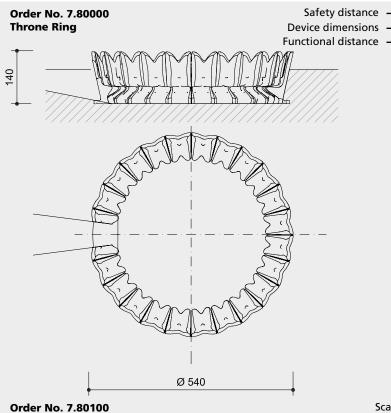

# Order No. 7.80000

- 1 Throne ring incl. 22 chairs with support on the back
- 1 Half chair on the right
- 1 Half chair on the left
- Connection pieces

## Installation information

Foundations No foundations required.

Required space Order No. 7.80000 Throne Ring Approx. Ø 5.40 Order No. 7.80100 Multi-Step Approx. 0.70 m x 0.65 m for each step

## Order No. 7.80000

| Throne Ring     |                 |
|-----------------|-----------------|
| Height          | 1.40 m          |
| Length          | 5.40 m          |
| Width           | 5.40 m          |
| Weight of chair | approx. 250 kg  |
| Total weight    | approx. 6200 kg |