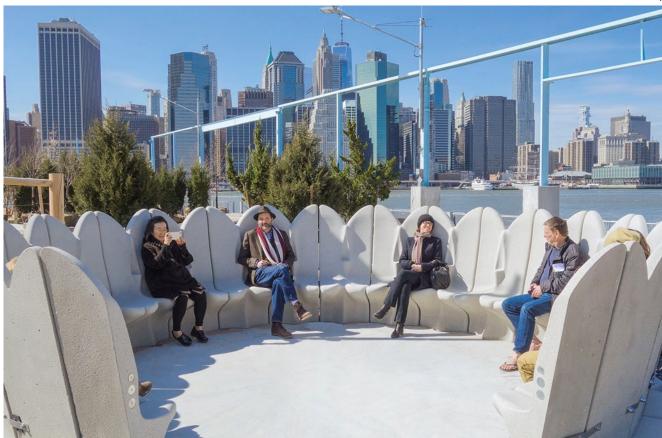

# Play value

Our Throne Ring provides a very special seating experience. With an almost medieval appearance, this circle of chairs with arms is excellent for promoting communication due to the way the seats are positioned facing and next to one another. The cool, raw feel of the surface of the concrete differs from normal seating, and its generous size makes the Throne Ring a very special attraction that can be seen from afar. The concrete chairs are not only ideal for resting and chatting, they can also be incorporated into a whole range of exciting roleplaying games.

# Order No. 7.80000

- 1 Throne ring incl. 22 chairs with support on the back
- 1 Half chair on the right
- 1 Half chair on the left
- Connection pieces