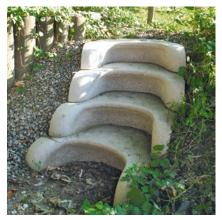

# Play value

Our Throne Ring provides a very special seating experience. With an almost medieval appearance, this circle of chairs with arms is excellent for promoting communication due to the way the seats are positioned facing and next to one another. The cool, raw feel of the surface of the concrete differs from normal seating, and its generous size makes the Throne Ring a very special attraction that can be seen from afar. The concrete chairs are not only ideal for resting and chatting, they can also be incorporated into a whole range of exciting roleplaying games.



Photo © Daniel Perales



Order No. 7.80100 Multi-Step



Order No. 7.80000 Throne Ring



#### **Fundamental characteristics**

- Unique and original
- High-quality design
- Incentive for playing: seating, round shape, role-playing games
- Movement: sitting, resting

## **Recommended for**

- School children
- Young people
- Public play areas without supervision, such as playgrounds, parks or similar

Throne Ring Multi-Step





7.80000



Multi-Step



Safety check according to DIN EN 1176

#### Components

# Order No. 7.80000

- 1 Throne ring incl. 22 chairs with support on the back
- 1 Half chair on the right
- 1 Half chair on the left
- Connection pieces

# Order No. 7.80100

1 Multi-Step made of concrete C40/50

## Installation information

Foundations No foundations required.

Required space Order No. 7.80