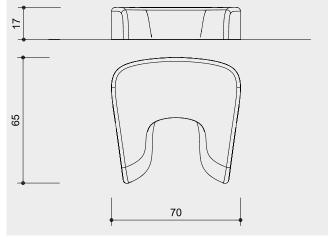

# Order No. 7.80100

1 Multi-Step made of concrete C40/50

## Installation information

Foundations No foundations required.

Required space Order No. 7.80000 Throne Ring Approx. Ø 5.40 Order No. 7.80100 Multi-Step Approx. 0.70 m x 0.65 m for each step

## Order No. 7.80100

| 0.17 m |
|--------|
| 0.70 m |
| 0.65 m |
| 100 kg |
|        |

Scale 1:100

Scale 1:50