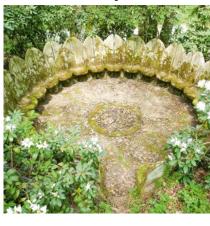

# Play value

Our Throne Ring provides a very special seating experience. With an almost medieval appearance, this circle of chairs with arms is excellent for promoting communication due to the way the seats are positioned facing and next to one another. The cool, raw feel of the surface of the concrete differs from normal seating, and its generous size makes the Throne Ring a very special attraction that can be seen from afar. The concrete chairs are not only ideal for resting and chatting, they can also be incorporated into a whole range of exciting roleplaying games.

# Order No. 7.80000

- 1 Throne ring incl. 22 chairs with support on the back
- 1 Half chair on the right
- 1 Half chair on the left
- Connection pieces