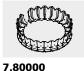

# Play value

Our Throne Ring provides a very special seating experience. With an almost medieval appearance, this circle of chairs with arms is excellent for promoting communication due to the way the seats are positioned facing and next to one another. The cool, raw feel of the surface of the concrete differs from normal seating, and its generous size makes the Throne Ring a very special attraction that can be seen from afar. The concrete chairs are not only ideal for resting and chatting, they can also be incorporated into a whole range of exciting roleplaying games.

# Order No. 7.80000

- 1 Throne ring incl. 22 chairs with support on the back
- 1 Half chair on the right
- 1 Half chair on the left
- Connection pieces

## Order No. 7.80000

| Throne Ring     |                 |
|-----------------|-----------------|
| Height          | 1.40 m          |
| Length          | 5.40 m          |
| Width           | 5.40 m          |
| Weight of chair | approx. 250 kg  |
| Total weight    | approx. 6200 kg |