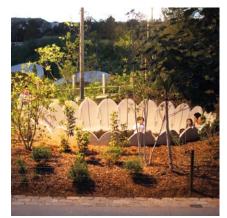

# Play value

Our Throne Ring provides a very special seating experience. With an almost medieval appearance, this circle of chairs with arms is excellent for promoting communication due to the way the seats are positioned facing and next to one another. The cool, raw feel of the surface of the concrete differs from normal seating, and its generous size makes the Throne Ring a very special attraction that can be seen from afar. The concrete chairs are not only ideal for resting and chatting, they can also be incorporated into a whole range of exciting roleplaying games.

# Order No. 7.80000

- 1 Throne ring incl. 22 chairs with support on the back
- 1 Half chair on the right
- 1 Half chair on the left
- Connection pieces