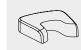

# Order No. 7.80100

1 Multi-Step made of concrete C40/50

## Order No. 7.80100

| 0.17 m |
|--------|
| 0.70 m |
| 0.65 m |
| 100 kg |
|        |

Scale 1:100

Scale 1:50