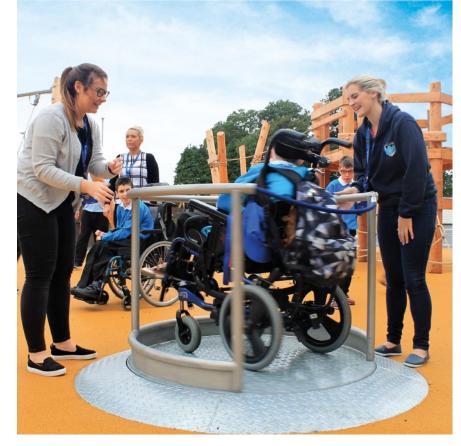

# Play value

Our Small Wheelchair Carousel offers unique merry-go-round pleasure. The design enables children and young people with a physical disability to bring about the circular movement with the help of a carer.

# **Recommended for**

- Kindergarten children
- School children
- Young people
- Adults
- Supervised play areas, such as kindergartens, schools, after-school programmes or similar
- Public play areas without supervision, such as playgrounds, parks or similar