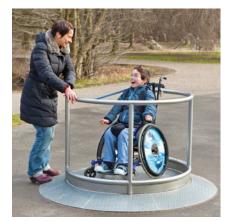

# Play value

Our Small Wheelchair Carousel offers unique merry-go-round pleasure. The design enables children and young people with a physical disability to bring about the circular movement with the help of a carer.

## Barrier-free

- Special exercise experience
- With a carer

Small Wheelchair Carousel

© Richter Spielgeräte GmbH

Safety check according to DIN EN 1176