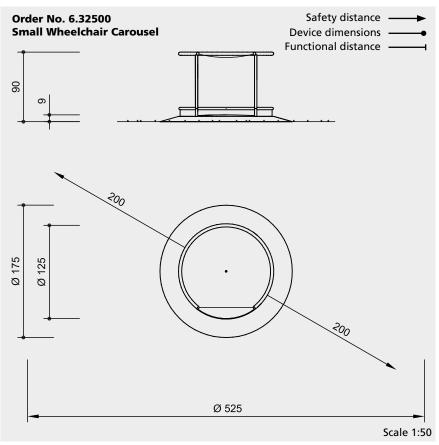

## Dimensions

(small deviations possible)

| Height       | 0.90 m |
|--------------|--------|
| Diameter     | 1.75 m |
| Turning disc | 1.25 m |
| Weight       | 250 kg |
|              |        |

#### Attention:

**Exact measurements may vary, for all installation dimensions refer to current installation instructions.** Technical changes reserved.