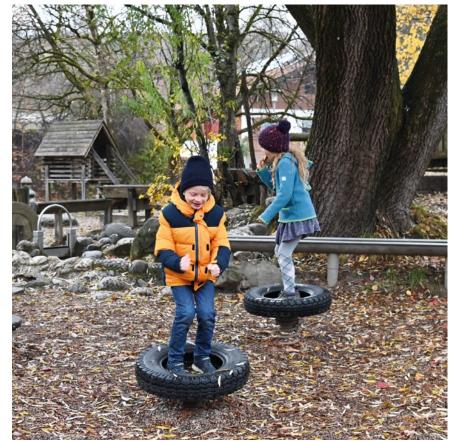

Order No. 6.27000 Turning Tyre

# - The special construction of the spring provides for unexpected, soft swaying and turning

- Incentive for playing: high spiral spring

A tyre is mounted on a rotatable, stable spiral spring. This makes a combined

bouncing and pivoting movement possible, and the surprising angles ensure butterflies in the tummy. The swinging tyre is also perfect for relaxing on. **Fundamental characteristics** 

- Movement: see-sawing, swinging, wobbling, balancing

#### **Recommended for**

**Play value** 

- Kindergarten children
- Supervised play areas, such as kindergartens, schools, after-school programmes or similar
- Public play areas without supervision, such as playgrounds, parks or similarr