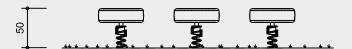

### Order No. 6.27000

| 0.50 m |
|--------|
| 0.60 m |
| 40 kg  |
|        |

Order No. 6.27005 **Turning Tyre low version** for small children 0.40 m Height Diameter 0.60 m Weight