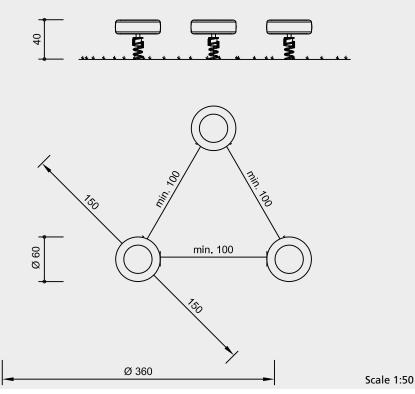

#### Dimensions

(small deviations possible)

### Order No. 6.27000

| 0.50 m |
|--------|
| 0.60 m |
| 40 kg  |
|        |

Order No. 6.27005 **Turning Tyre low version** for small children 0.40 m Height Diameter 0.60 m Weight

## Installation information

Surfacing requirements as for critical fall height  $\leq$  1.00 m (please refer to price list for more detailed information)

Foundations Order No. 6.27000 **Turning Tyre** 1 item 40 x 40 x 40 cm Excavation depth 50 cm Order No. 6.27005 **Turning Tyre low version** for small children 1 item 40 x 40 x 40 cm Excavation depth 60 cm