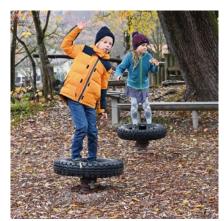

Order No. 6.27000 Turning Tyre

# - The special construction of the spring provides for unexpected, soft swaying and turning

- Incentive for playing: high spiral spring

A tyre is mounted on a rotatable, stable spiral spring. This makes a combined

bouncing and pivoting movement possible, and the surprising angles ensure butterflies in the tummy. The swinging tyre is also perfect for relaxing on. **Fundamental characteristics** 

- Movement: see-sawing, swinging, wobbling, balancing

#### **Recommended for**

**Play value** 

- Kindergarten children
- Supervised play areas, such as kindergartens, schools, after-school programmes or similar
- Public play areas without supervision, such as playgrounds, parks or similarr