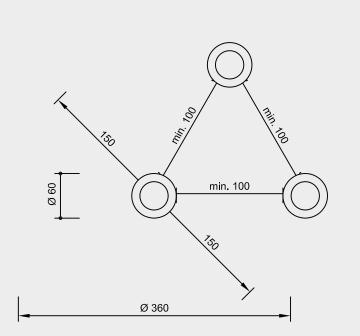

## Installation information

Surfacing requirements as for critical fall height  $\leq$  1.00 m (please refer to price list for more detailed information)

Foundations Order No. 6.27000 **Turning Tyre** 1 item 40 x 40 x 40 cm Excavation depth 50 cm Order No. 6.27005 **Turning Tyre low version** for small children 1 item 40 x 40 x 40 cm Excavation depth 60 cm