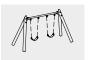

# Play value

We developed a new version with a cross beam made of steel to give the Toddler's Twin Swing a special design. The sophisticated corner connection ensures extra stability for the entire construction. No playground is complete without a swing. It is important that children are offered the right equipment to promote development. Swinging to-and-fro is a basic movement and is not just fun for children. Swinging releases stress, has a comforting effect and is very enjoyable, especially done together next to one another.

Toddler's Swing – special Toddler's Twin Swing – special

6.12020

# Order No. 6.12020 Toddler's Swing - special

- Swing with steel feet and cross beam made of steel
- Toddler belt seat with chains

- Swing with steel feet and cross beam made of steel
- 2 Toddler belt seats with chains