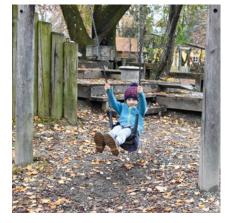

Toddler's Swing – special Toddler's Twin Swing – special

6.12020

# Order No. 6.12020 Toddler's Swing - special

- Swing with steel feet and cross beam made of steel
- Toddler belt seat with chains

- Swing with steel feet and cross beam made of steel
- 2 Toddler belt seats with chains