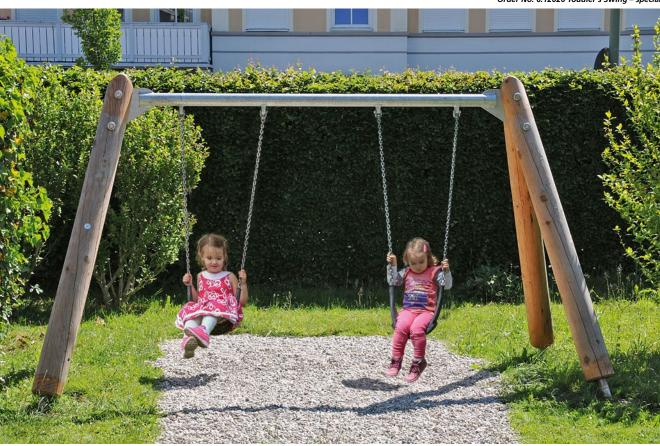

# Order No. 6.12720 Toddler's Twin Swing – special

# Order No. 6.12720

As above, but in addition with

#### Order No. 6.12720 Toddler's Twin Swing - special

| 3                  |        |
|--------------------|--------|
| <b>Height</b>      | 1.90 m |
| Vertical clearance | 1.70 m |
| Width              | 3.70 m |
| Weight             | 180 kg |