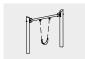

Toddler's Swing – special Toddler's Twin Swing – special

6.12020

# Order No. 6.12020 Toddler's Swing - special

- Swing with steel feet and cross beam made of steel
- Toddler belt seat with chains

- Swing with steel feet and cross beam made of steel
- 2 Toddler belt seats with chains