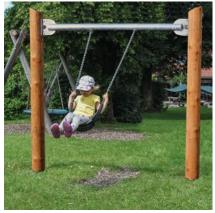

Toddler's Swing – special Toddler's Twin Swing – special

6.12020

# Order No. 6.12020 Toddler's Swing - special

- Swing with steel feet and cross beam made of steel
- Toddler belt seat with chains

- Swing with steel feet and cross beam made of steel
- 2 Toddler belt seats with chains

### Order No. 6.12020 Toddler's Swing - special

| Height             | 1.95 m |
|--------------------|--------|
| Vertical clearance | 1.70 m |
| Width              | 2.25 m |
| Weight             | 130 kg |
|                    |        |