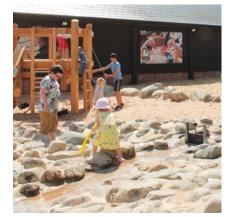

Order No. 5.28031 Bar Gate

Order No. 5.28031 Bar Gate, Photo © Daniel Perales

Board Gate Bar Gate

Children particularly enjoy damming water. Opening the bar gate gives them the opportunity to learn about the power of water in a playful way, so they learn how to handle the living force of the element water. They are able to experience how a dam works and can observe how the water builds up.