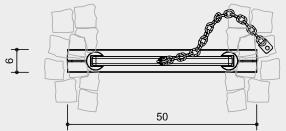

## Order No. 5.28030

| Board Gate     |        |
|----------------|--------|
| Height         | 0.20 m |
| Width          | 0.50 m |
| Damming height | 0.15 m |
| Weight         | 7 ka   |