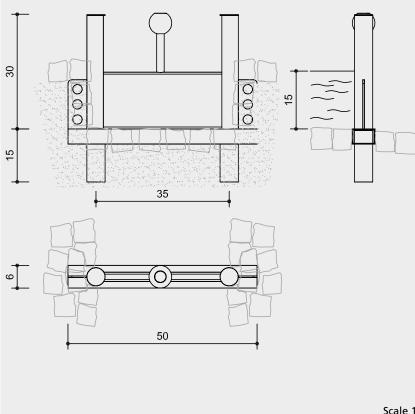

#### Order No. 5.28030 **Board Gate**

Order No. 5.28031 **Bar Gate** 

### Order No. 5.28031

| Bar Gate       |        |
|----------------|--------|
| Height         | 0.30 m |
| Width          | 0.50 m |
| Damming height | 0.15 m |
| Weight         | 8 kg   |