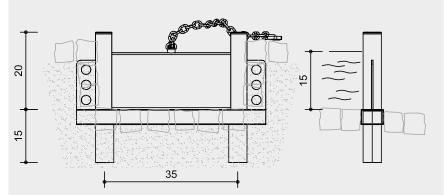

Order No. 5.28030 Board Gate

5.28030

5.28031

#### Order No. 5.28030 **Board Gate**

Order No. 5.28031 **Bar Gate** 

## Order No. 5.28030

| Board Gate     |        |
|----------------|--------|
| Height         | 0.20 m |
| Width          | 0.50 m |
| Damming height | 0.15 m |
| Weight         | 7 ka   |