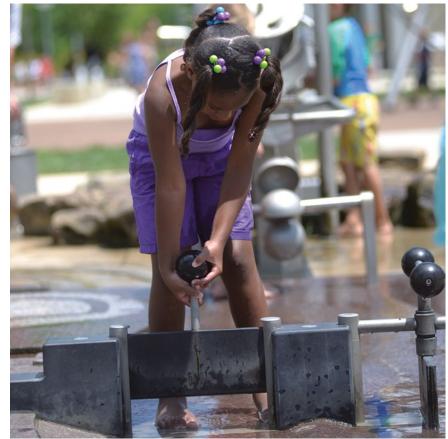

Order No. 5.28031 Bar Gate

Order No. 5.28031 Bar Gate, Photo © Daniel Perales

Board Gate Bar Gate

Children particularly enjoy damming water. Opening the bar gate gives them the opportunity to learn about the power of water in a playful way, so they learn how to handle the living force of the element water. They are able to experience how a dam works and can observe how the water builds up.