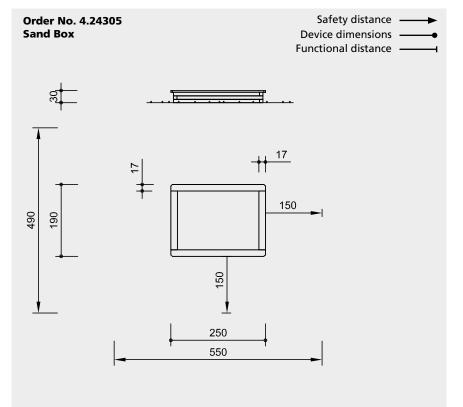

# Order No. 4.24305

**Sand Box** 

| Height | 0.30 m |
|--------|--------|
| Length | 2.50 m |
| Width  | 1.90 m |
| Weight | 160 kg |
|        |        |

### Order No. 4.24305 **Sand Box**

- 1 Sand box
- 2 Ground anchors