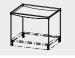

# Order No. 4.24309 **Awning / Sand Box cover**

Safety check according to DIN EN 1176

**Technical information** 

# Awning / Sand Box cover

Awning with rectangles, made of mesh fabric, standard colour grey, UV resistant Frame made of V2A, glass bead blasted

# Order No. 4.24309 **Awning / Sand Box cover**

- 1 Awning incl. fastening material
- 4 Steel tubes
- 1 Frame