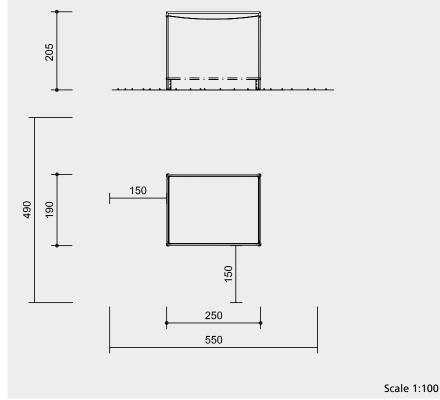

# Order No. 4.24309 **Awning / Sand Box cover**

| Height | 2.05 m        |
|--------|---------------|
| Length | 2.50 m        |
| Width  | 1.90 m        |
| Weight | approx. 55 kg |

# Order No. 4.24309 **Awning / Sand Box cover**

- 1 Awning incl. fastening material
- 4 Steel tubes
- 1 Frame