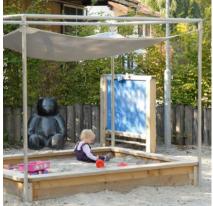

# Order No. 4.24309 **Awning / Sand Box cover**

Safety check according to DIN EN 1176

**Technical information** 

# Awning / Sand Box cover

Awning with rectangles, made of mesh fabric, standard colour grey, UV resistant Frame made of V2A, glass bead blasted