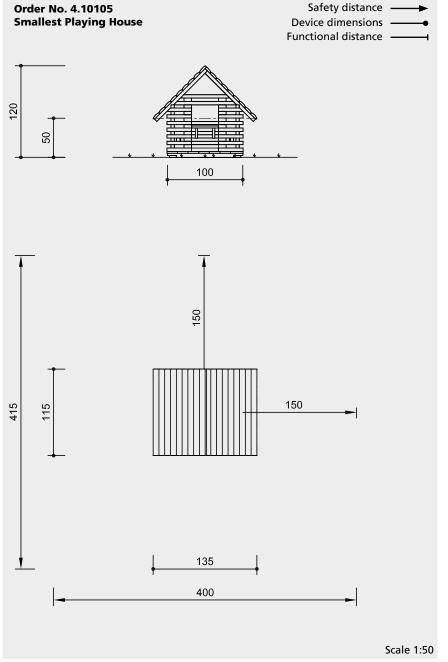

**Smallest Playing House** 

### **Dimensions**

(small deviations possible)

| Height | 1.20 m |
|--------|--------|
| Length | 1.35 m |
| Width  | 1.15 m |
| Weight | 150 kg |
|        |        |

Safety check according to DIN EN 1176

# Installation information

Surfacing requirements corresponding to a fall height of  $\leq$  0.60 m (please refer to price list for more detailed information)

Foundations (only necessary in order to immobilise the equipment) 4 items 30 x 30 x 30 cm Excavation depth 40 cm