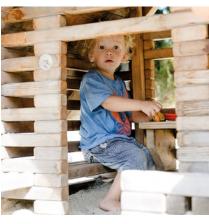

### Play value

The "Smallest Playing House" with its basic furnishings like a table and benches is a miniature edition of our "Small Playing House" and is suitable for children who are at the crawling stage. It is a piece of equipment which creates a special atmosphere in the area for the smallest children.

## **Recommended for**

- Children under 3 years
- Kindergarten children
- Supervised play areas, such as kindergartens, schools, after-school
- programmes or similar
   Public play areas without supervision, such as playgrounds, parks or similar