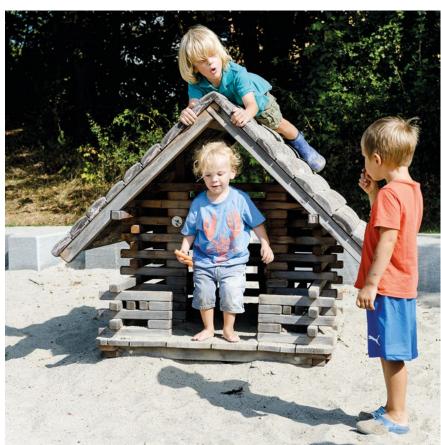

### Play value

The "Smallest Playing House" with its basic furnishings like a table and benches is a miniature edition of our "Small Playing House" and is suitable for children who are at the crawling stage. It is a piece of equipment which creates a special atmosphere in the area for the smallest children.

## **Recommended for**

- Children under 3 years
- Kindergarten children
- Supervised play areas, such as kindergartens, schools, after-school
- programmes or similar
   Public play areas without supervision, such as playgrounds, parks or similar