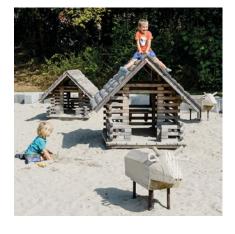

### Play value

The "Smallest Playing House" with its basic furnishings like a table and benches is a miniature edition of our "Small Playing House" and is suitable for children who are at the crawling stage. It is a piece of equipment which creates a special atmosphere in the area for the smallest children.

## **Recommended for**

- Children under 3 years
- Kindergarten children
- Supervised play areas, such as kindergartens, schools, after-school
- programmes or similar
   Public play areas without supervision, such as playgrounds, parks or similar