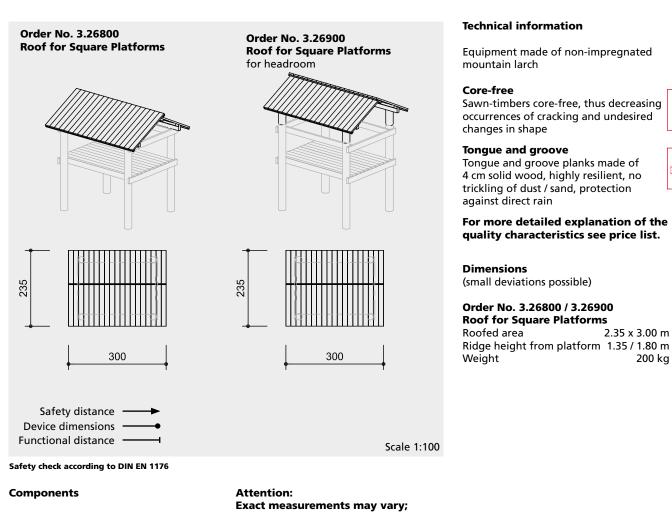

for all installation dimensions refer

to current assembly instructions.

Technical changes reserved.

© Richter Spielgeräte GmbH

4 Roof sections each

incl. supporting structure

200 kg

3.26800