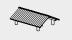

## Order No. 3.26920 Roof for Hexagonal Platforms

Safety distance \_\_\_\_\_ Device dimensions \_\_\_\_\_ Functional distance \_\_\_\_\_

## Dimensions

(small deviations possible)

| Roofed area | 3.00 x 3.50 m |
|-------------|---------------|
| Weight      | 300 kg        |

Scale 1:100

Safety check according to DIN EN 1176