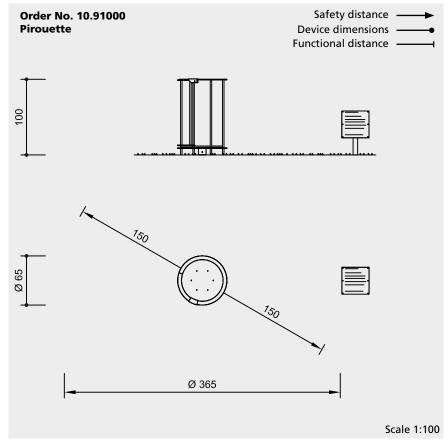

# **Installation information**

Surfacing requirements corresponding to a fall height of  $\leq$  0.60 m (please refer to price list for more detailed information)

Foundations
1 item 80 x 80 x 40 cm
Excavation depth 60 cm
Explanation Board
1 item 40 x 40 x 40 cm
Excavation depth 60 cm

#### **Dimensions**

(small deviations possible)

| Height                | 1.00 m |
|-----------------------|--------|
| Diameter              | 0.65 m |
| Turning disc diameter | 0.55 m |
| Weight                | 90 kg  |