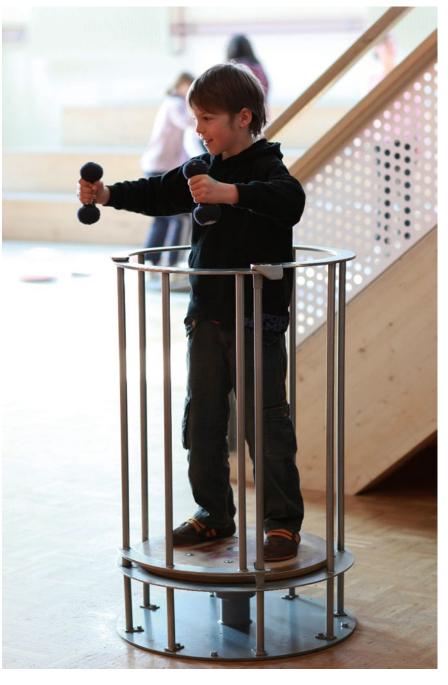

# **Play value**

The turning motion allows you to experience the space you move in as a space full of invisible forces acting on your body. Our bodies are subject to the laws of gravity and with their help we can stand upright on the vertical axis. This provides us with an insight into the significance of an upright posture. If you slouch you are only able to rotate very slowly around your own axis. Also the ability to avoid vertigo can be learnt on this rotating disc. Either you fix your gaze on a certain point in the surrounding landscape and quickly catch a glimpse of it at every turn, or you concentrate entirely on your environment and become as one with it thereby keeping your orientation directed outwards.

#### **Dimensions**

(small deviations possible)

| Height                | 1.00 m |
|-----------------------|--------|
| Diameter              | 0.65 m |
| Turning disc diameter | 0.55 m |
| Weight                | 90 kg  |