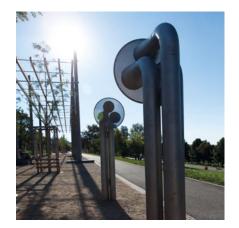

## **Barrier-free**

- Independent play

Order No. 10.55100 Echo Game with Order No. 10.22500 Rotating Disc, Photo © Daniel Perales

**Echo Game** 

| Acoustic effect               | soft           |
|-------------------------------|----------------|
| Vandalism                     | not vulnerable |
| Supervision                   | not necessary  |
| <b>Explanation Board</b>      | included       |
| Installation                  | outdoors       |
| Safety check<br>(DIN EN 1176) | not necessary  |
| Installation in concrete      | not possible   |

#### **Dimensions**

(small deviations possible)

| Height                    | 1.65 m |
|---------------------------|--------|
| Tube diameter             | 0.10 m |
| Speech and listening tube | 0.50 m |
| Depth                     | 0.55 m |
| Weight                    | 110 kg |