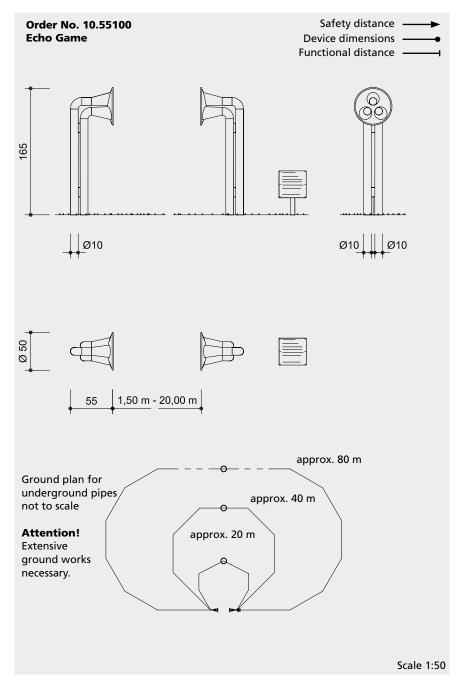

#### **Dimensions**

(small deviations possible)

| Height                    | 1.65 m |
|---------------------------|--------|
| Tube diameter             | 0.10 m |
| Speech and listening tube | 0.50 m |
| Depth                     | 0.55 m |
| Weight                    | 110 kg |

## **Components**

- 2 Echo pillars incl. 14 heavy duty anchors with flange for dowelling and couplings
- 1 Explanation Board with support for dowelling and 4 heavy duty anchors

### On-site work

supply and installation of the required underground pipes according to our specifications

## Installation information

Recommended space Circle diameter 2.00 m per pillar

Foundations
2 items 80 x 80 x 70 cm
Excavation depth 90 cm
Explanation Board
1 item 40 x 40 x 40 cm
Excavation depth 60 cm