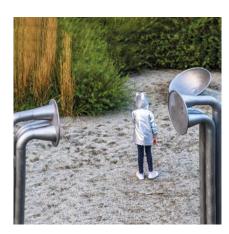

## **Play value**

Speak into the acoustic cone and listen to the multiple echo. The further the sound travels the more it changes, dark sounds will disappear. The reverberation becomes rhythmical. The echo allows you to experience the limiting effect of space: differing times between echoes give different impressions of space. It is also possible to communicate with each other by speaking into the acoustic cones. Different sound nuances are created depending on where you call into the cone.

# **Recommended for**

- School children
- Young people
- Adults
- Older people
- Public play areas without supervision, such as playgrounds, parks or similar