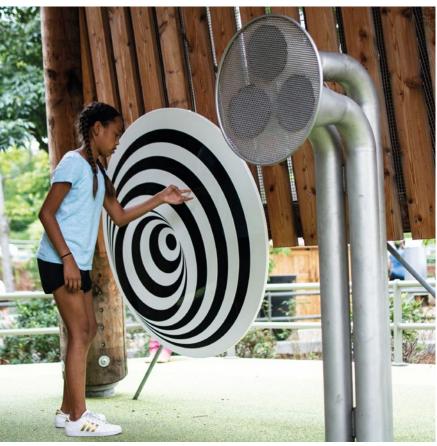

## **Barrier-free**

- Independent play

Order No. 10.55100 Echo Game with Order No. 10.22500 Rotating Disc, Photo © Daniel Perales

**Echo Game** 

| Acoustic effect               | soft           |
|-------------------------------|----------------|
| Vandalism                     | not vulnerable |
| Supervision                   | not necessary  |
| <b>Explanation Board</b>      | included       |
| Installation                  | outdoors       |
| Safety check<br>(DIN EN 1176) | not necessary  |
| Installation in concrete      | not possible   |

## **Play value**

Speak into the acoustic cone and listen to the multiple echo. The further the sound travels the more it changes, dark sounds will disappear. The reverberation becomes rhythmical. The echo allows you to experience the limiting effect of space: differing times between echoes give different impressions of space. It is also possible to communicate with each other by speaking into the acoustic cones. Different sound nuances are created depending on where you call into the cone.