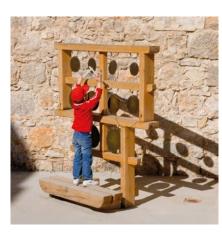

## Play value

The force and rhythm with which the Metal Gongs are struck gives rise to different sounds and resonances. Each metal disc produces a particular range of sound. Together they make melodic games and sound experiments possible. There are e.g. calming sounds which find resonance in particular areas of the body, head, neck, chest or stomach, depending on pitch. The type of percussion, with a percussion beater or by hand, produces sounds which generate melodic patterns and rhythms. Several people can play simultaneously and create music by listening to each other.

**Metal Gongs** 

### Components

1 Support frame with steel feet, 10 metal discs and 2 beaters