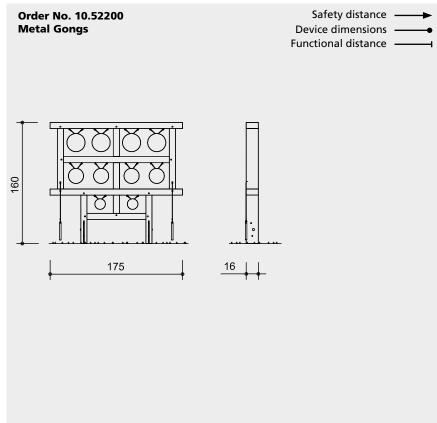

### **Dimensions**

(small deviations possible)

| 1.60 m |
|--------|
| 1.75 m |
| 0.16 m |
| 120 kg |
|        |

Scale 1:50

### Components

1 Support frame with steel feet, 10 metal discs and 2 beaters