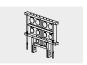

**Metal Gongs** 

### **Dimensions**

(small deviations possible)

| 1.60 m |
|--------|
| 1.75 m |
| 0.16 m |
| 120 kg |
|        |

Scale 1:50

### Components

1 Support frame with steel feet, 10 metal discs and 2 beaters