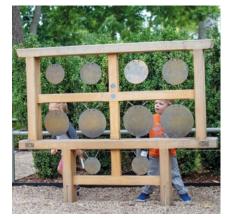

## Play value

The force and rhythm with which the Metal Gongs are struck gives rise to different sounds and resonances. Each metal disc produces a particular range of sound. Together they make melodic games and sound experiments possible. There are e.g. calming sounds which find resonance in particular areas of the body, head, neck, chest or stomach, depending on pitch. The type of percussion, with a percussion beater or by hand, produces sounds which generate melodic patterns and rhythms. Several people can play simultaneously and create music by listening to each other.

**Metal Gongs** 

### Components

1 Support frame with steel feet, 10 metal discs and 2 beaters