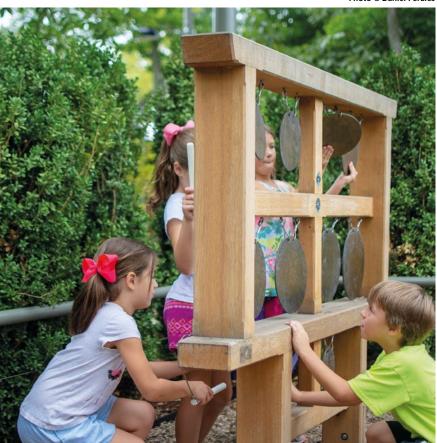

## Play value

The force and rhythm with which the Metal Gongs are struck gives rise to different sounds and resonances. Each metal disc produces a particular range of sound. Together they make melodic games and sound experiments possible. There are e.g. calming sounds which find resonance in particular areas of the body, head, neck, chest or stomach, depending on pitch. The type of percussion, with a percussion beater or by hand, produces sounds which generate melodic patterns and rhythms. Several people can play simultaneously and create music by listening to each other.

**Metal Gongs** 

### Components

1 Support frame with steel feet, 10 metal discs and 2 beaters