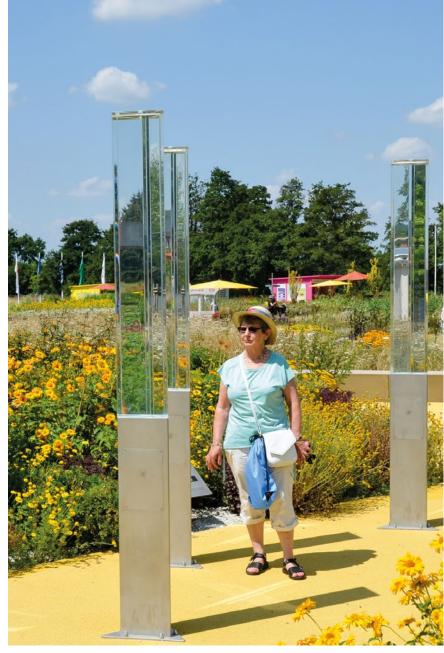

#### Play value

The vertical prism refracts incident light visibly around the corner. You can see this by the fact that when you look trough it you don't see what is in front of you but rather people or objects which are in another place. At the same time the white light is also split into the colours of the rainbow and these do not all travel around the corner at the same angle, creating the effect that the people and objects have a coloured ring around them. As you walk around the vertical prism, the colours change and green and purple also appear. The prism column is a welcome addition to our prism family because here several people can observe the phenomenon from various angles and also perhaps observe each other at the same time.

#### Installation information

Recommended space circle diameter 3.00 m

Foundations 1 item 60 x 60 x 40 cm Excavation depth 60 cm **Explanation Board** 1 item 40 x 40 x 40 cm Excavation depth 60 cm