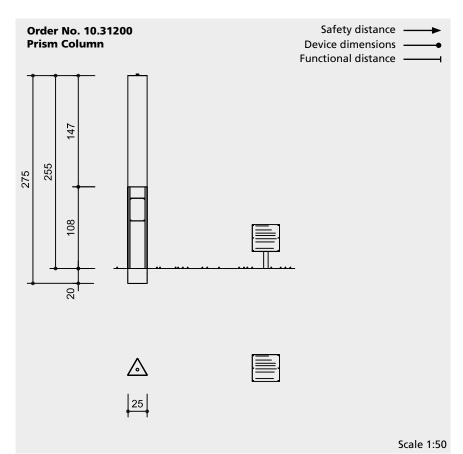

#### Dimensions

(small deviations possible)

| Height | 2.55 m |
|--------|--------|
| Angle  | 0.25 m |
| Weight | 100 kg |

#### Installation information

Recommended space circle diameter 3.00 m

Foundations 1 item 60 x 60 x 40 cm Excavation depth 60 cm **Explanation Board** 1 item 40 x 40 x 40 cm Excavation depth 60 cm