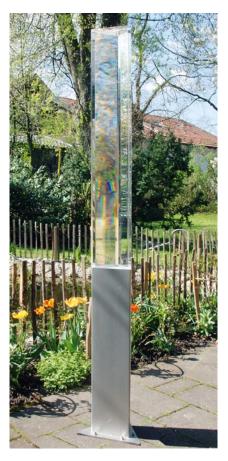

#### Play value

The vertical prism refracts incident light visibly around the corner. You can see this by the fact that when you look trough it you don't see what is in front of you but rather people or objects which are in another place. At the same time the white light is also split into the colours of the rainbow and these do not all travel around the corner at the same angle, creating the effect that the people and objects have a coloured ring around them. As you walk around the vertical prism, the colours change and green and purple also appear. The prism column is a welcome addition to our prism family because here several people can observe the phenomenon from various angles and also perhaps observe each other at the same time.

#### **Technical information**

Equipment made of stainless steel and large-format acrylic glass prism

#### Dimensions

(small deviations possible)

| Height | 2.55 m |
|--------|--------|
| Angle  | 0.25 m |
| Weight | 100 kg |