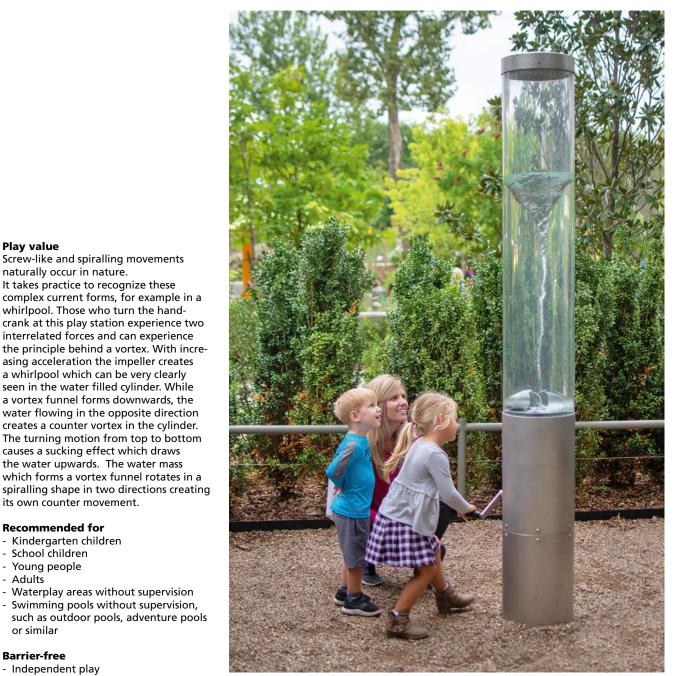

# **Recommended for**

its own counter movement.

- Kindergarten children - School children

Play value

Screw-like and spiralling movements

It takes practice to recognize these complex current forms, for example in a whirlpool. Those who turn the hand-

interrelated forces and can experience

asing acceleration the impeller creates a whirlpool which can be very clearly seen in the water filled cylinder. While a vortex funnel forms downwards, the water flowing in the opposite direction

creates a counter vortex in the cylinder. The turning motion from top to bottom causes a sucking effect which draws the water upwards. The water mass which forms a vortex funnel rotates in a

naturally occur in nature.

- Young people
- Adults
- Waterplay areas without supervision
- Swimming pools without supervision, such as outdoor pools, adventure pools or similar

## **Barrier-free**

- Independent play

Photo © Ayumi Nakanishi

| Vandalism                     | slightly<br>vulnerable |
|-------------------------------|------------------------|
| Supervision                   | not necessary          |
| <b>Explanation Board</b>      | not necessary          |
| Installation                  | indoors and outdoors   |
| Safety check<br>(DIN EN 1176) | not necessary          |
| Installation in concrete      | possible               |