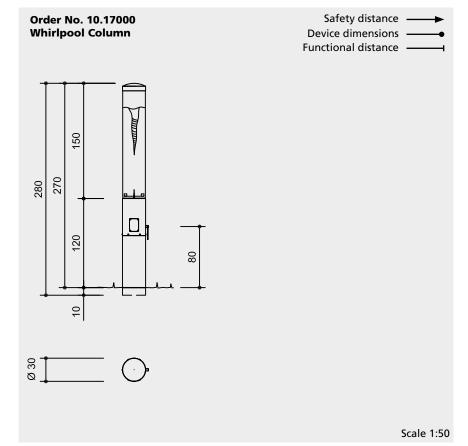

#### Installation information

Recommended space circle diameter 3.00 m

Foundations 1 item 50 x 50 x 60 cm Excavation depth 70 cm

# Attention:

Exact measurements may vary; for all installation dimensions refer to current assembly instructions. Technical changes reserved.

#### **Dimensions**

(small deviations possible)

| Height             | 2.70 m |
|--------------------|--------|
| Diameter           | 0.30 m |
| Weight             | 75 kg  |
| incl. water and    |        |
| packaging material | 210 kg |