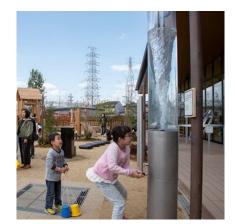

Screw-like and spiralling movements

It takes practice to recognize these complex current forms, for example in a whirlpool. Those who turn the hand-

interrelated forces and can experience

asing acceleration the impeller creates a whirlpool which can be very clearly seen in the water filled cylinder. While a vortex funnel forms downwards, the water flowing in the opposite direction

creates a counter vortex in the cylinder. The turning motion from top to bottom causes a sucking effect which draws the water upwards. The water mass which forms a vortex funnel rotates in a

naturally occur in nature.

- Young people
- Adults
- Waterplay areas without supervision
- Swimming pools without supervision, such as outdoor pools, adventure pools or similar

## **Barrier-free**

- Independent play



Photo © Ayumi Nakanishi

| Vandalism                     | slightly<br>vulnerable |
|-------------------------------|------------------------|
| Supervision                   | not necessary          |
| <b>Explanation Board</b>      | not necessary          |
| Installation                  | indoors and outdoors   |
| Safety check<br>(DIN EN 1176) | not necessary          |
| Installation in concrete      | possible               |

Photo © Daniel Perales

**Whirlpool Column Whirlpool Column with Lighting** 









# Components

- 1 Whirlpool column3 Canisters with 20 litres
- 3 Canisters with 20 litres glycol mixture each

# Trademark

30 2005 500 000 Germany 40-0682207 South Korea

Explanation board on request

#### Installation information

Recommended space circle diameter 3.00 m